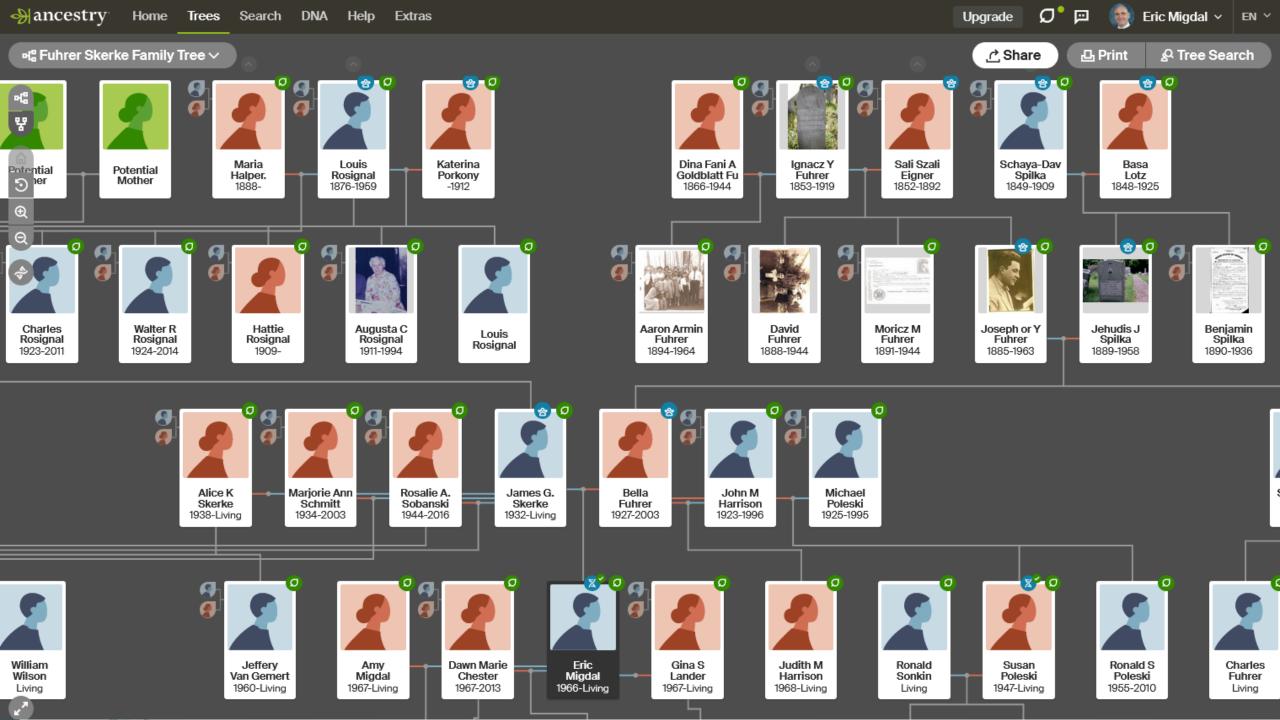

# Companies and products for family tree building.

- Ancestry.com® is a DNA testing company that allows you to build many family trees, save them online and the ability to download the data so you can use it in other places.
- Ancestry is a for profit company. For full access to their tools, it is best to buy a subscription. They do offer a limited use free account.
- \$24,99 a month for U.S. \$37.99 for World Edition. You can upload a family tree Gedcom file to Ancestry.
- 23 and Me® is a DNA testing company that allows you to build a tree, but they assist in building a tree for you from your DNA test. You need to test with this company to use their tools and tree building. Testing is \$99.00
- My Heritage® is a DNA testing company that allows you to build a limited family tree for free. Subscription required for larger tree builds.

Abraham Fuhrer

Toby Fuhrer

Sophie Fuhrer

Irene Ida Fuhrer 1925–1991

Bella Fuhrer 1927-2003

♣ Add family

ThruLines uses Ancestry<sup>®</sup> trees to suggest that you may be related to 3 DNA matches through Joseph or Yosef Fuhrer.