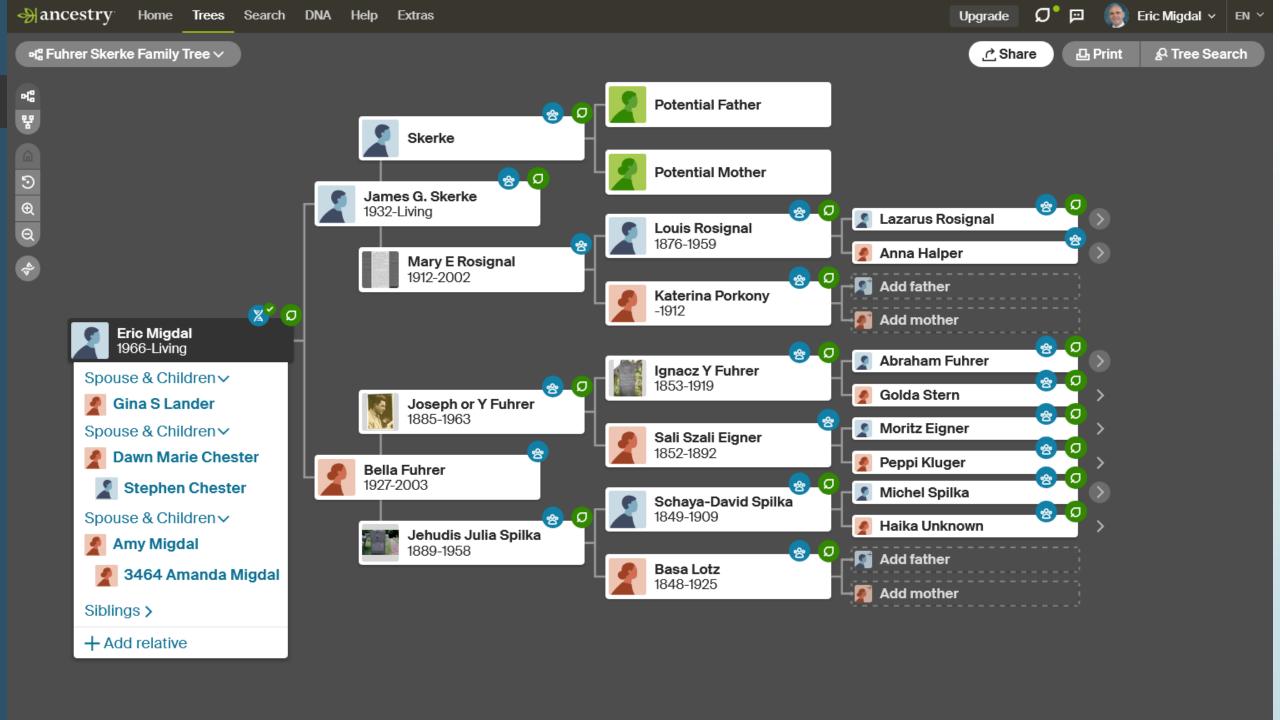

# How do I start a family tree?

- Gather your family documents that show the who, when and where things occurred. Births, deaths, and marriages.
- These documents will verify what you may already know, for example, a birth record for your mother will verify her birthdate.
- Getting information that you can verify is accurate is the best practice in starting your tree correctly
  - Write everything down, stories you may have heard, record birth dates, death dates.
- Fill out a family group and pedigree sheet to keep information together.
- Start the tree with you. Add your parents, then their siblings and your cousins. Then work on your 4 grand parents and follow the same path.

- A family group sheet helps you place information on to paper so you can refer to it as you build your tree.
- This sheet helps you keep track of one family at a time. Husband, wife and their children
  - It keeps your data in a simple format.
- My example on the next slide is readily available online and is a PDF file that you can fill in. They do have a free trial, but ultimately want you to pay for the products they offer.

# Pedigree Sheet

- A pedigree sheet is used for your direct line only, you, your parents, your grandparents and so on.
- This does not show uncles, aunts, cousins or siblings.
- This is how most people start a family tree. but then move on to a full tree
- The further back you go the more direct ancestors you will need to add to the tree.