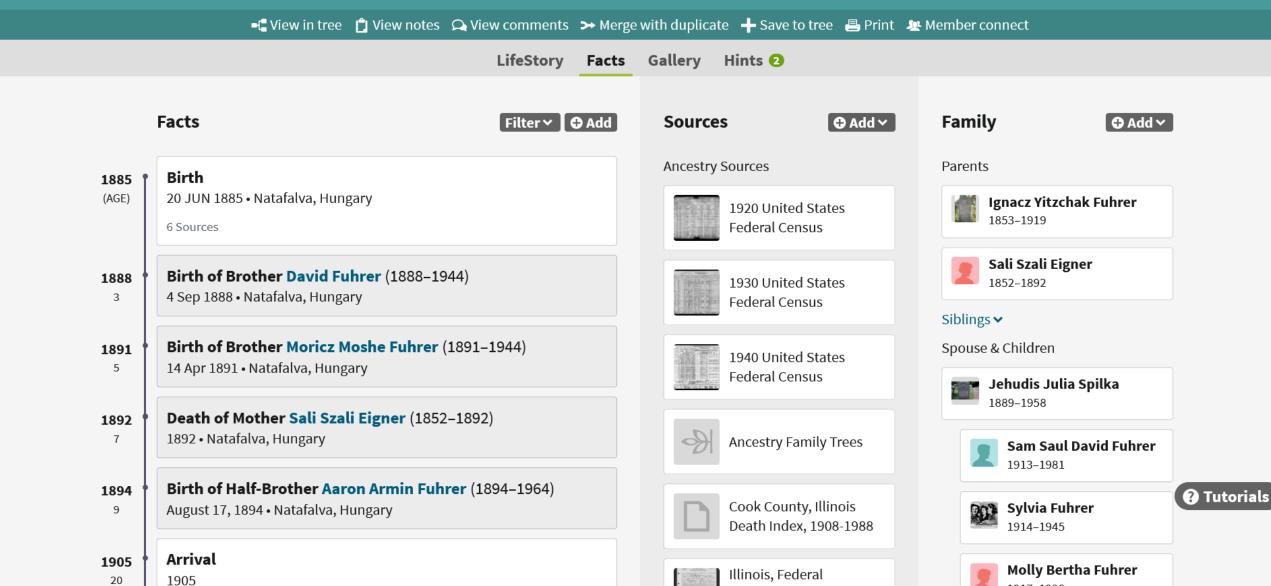

### **Joseph or Yosef Fuhrer**

**BIRTH** 20 JUN 1885 • Natafalva, Hungary **DEATH** 2 NOV 1963 • Chicago, Cook, Illinois, USA

Maturalization Decords

1917-1998

maternal grandfather + >

1 Source 1856-1991 Marriage 1911 U.S. City Directories, 15 Sep 1911 • Pocahontas, Tazewell, Virginia, USA 26 1822-1995 Jehudis Julia Spilka (1889-1958) U.S., Social Security **Applications and Claims Birth of Son Sam Saul David Fuhrer** (1913–1981) 1913 Index, 1936-2007 23 Jul 1913 • Tazewell, Virginia, USA 28 U.S., Social Security **Applications and Claims** Birth of Daughter Sylvia Fuhrer (1914–1945) 1914 Index, 1936-2007 1 May 1914 • Pocohantas, Virginia, USA 28 U.S., Social Security Residence 1916 **Applications and Claims** 1916 • St Louis, Missouri, USA 31 Index, 1936-2007 1 Source U.S., Social Security Birth of Daughter Molly Bertha Fuhrer (1917–1998) **Applications and Claims** 1917 Index, 1936-2007 12 Sep 1917 • St. Louis, MO 32 U.S., World War I Draft Arrival 1917 Registration Cards, 32 1917 1917-1918 1 Source U.S., World War II Draft **Death of Father Ignacz Yitzchak Fuhrer** (1853–1919) 1919 Registration Cards, 1942 7 Jan 1919 • Ungvar, Hungary 33 Virginia, Birth Records, Residence 1920 1912-2014, Delayed Birth 35 1920 • Six Mile, Franklin, Illinois, USA Records, 1854-1911 Relation to Head: Head; Residence Marital Status: Married Q Search on Ancestry

Abraham Fuhrer

Toby Fuhrer

Sophie Fuhrer

Irene Ida Fuhrer 1925–1991

Bella Fuhrer 1927-2003

♣ Add family

ThruLines uses Ancestry<sup>®</sup> trees to suggest that you may be related to 3 DNA matches through Joseph or Yosef Fuhrer.