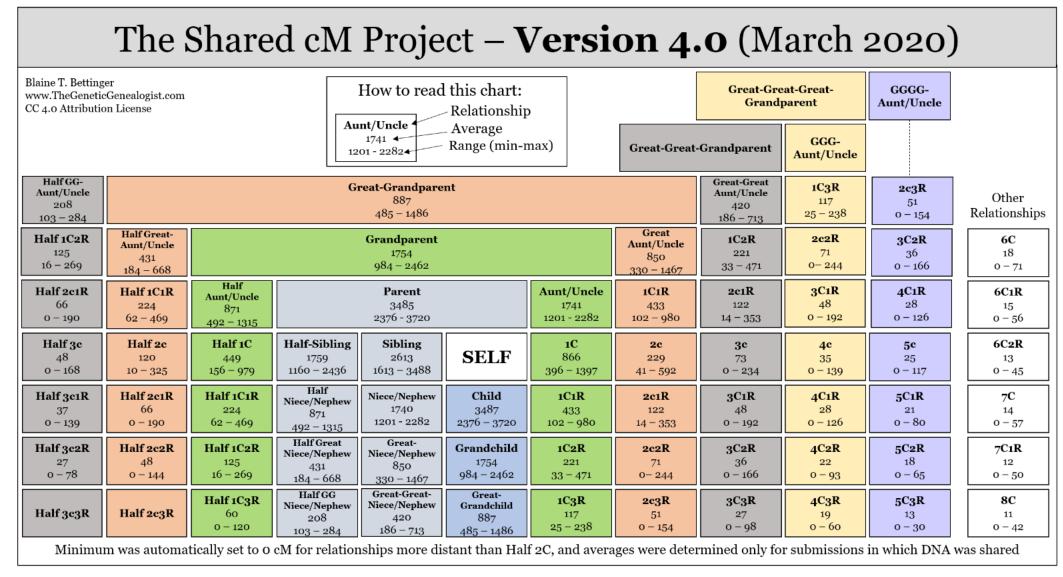

igh

Shared DNA: 501 cM across 25 segments ?

#### 1<sup>st</sup> Cousin 1x removed

Her Great Grandparents are my Grandparents.

■ Unlinked Tree

View Match

Compare (1)



#### **Ina Scimeca**

Possible range: 2nd - 3rd cousins

Confidence: Extremely High

Shared DNA: 230 cM across 13 segments ?

#### 2<sup>nd</sup> Cousin 1x removed

Her Great Grandparents are My Great Great Grandparents No Trees

View Match

Compare (1)



#### N.F. (managed by NFuhrer35)

Possible range: 2nd - 3rd cousins

Confidence: Extremely High

Shared DNA: 208 cM across 10 segments ?

1/2 1St Cousin 1x removed

His Grandfather is my Great Grandfather. His Grandmother is not related to me. **■** 7,284 people Ø

View Match

Compare (1)

The Shared cM Project - Version 4.0 (March 2020)

### The Relationship Chart



# Sharing your family tree.

- There are several ways to share your family tree with other family members and your DNA matches (if you did a DNA test)
- Ancestry has a tool that allows you to share your tree within the Ancestry site by inviting someone to view, edit, or collaborate on your tree.
- ➤ You would need to have their username on Ancestry or their email address.
- You can also save your tree as a Gedcom file which allows you to move your tree to other software such as Family Tree Maker and RootsMagic.
- It also allows you to move your tree into sites such as DNA Painter so you can analyze your information.

# Publishing or displaying your family trees.

- There is a variety of software that will enable you to print and publish your family tree to hang on a wall or to share copi