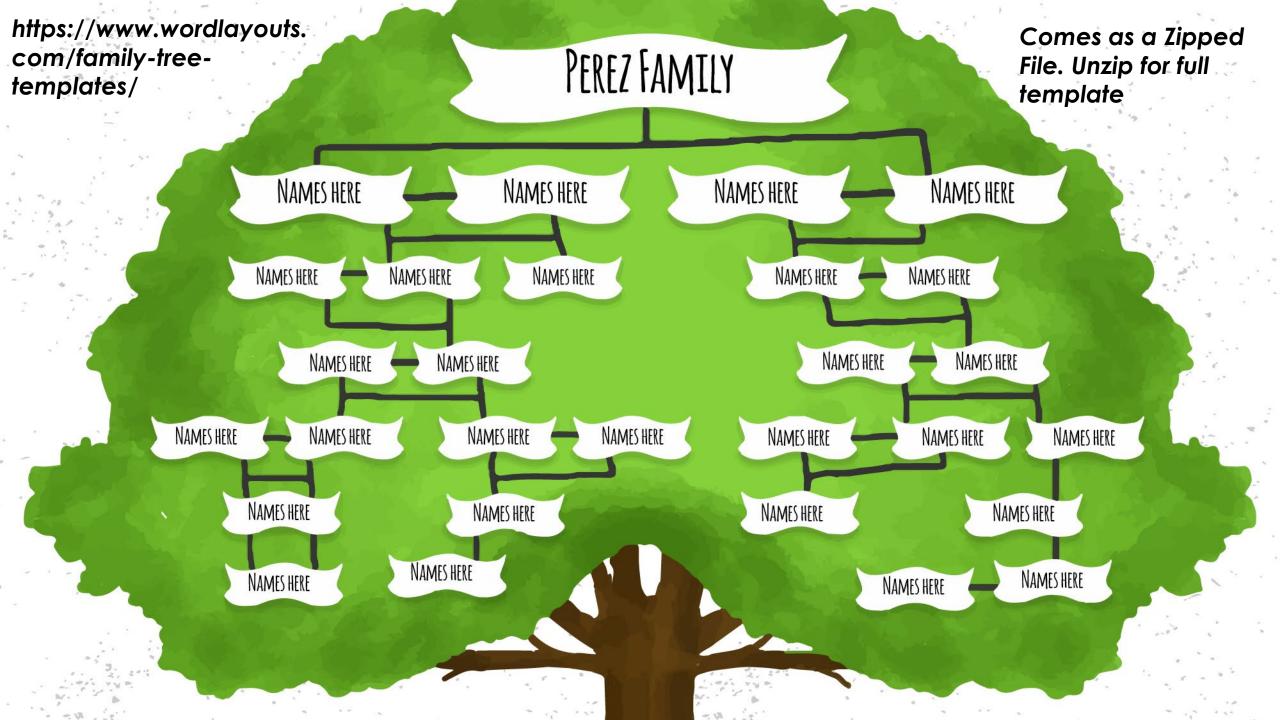

# How do I start a family tree?

- Gather your family documents that show the who, when and where things occurred. Births, deaths, and marriages.
- These documents will verify what you may already know, for example, a birth record for your mother will verify her birthdate.
- Getting information that you can verify is accurate is the best practice in starting your tree correctly
  - Write everything down, stories you may have heard, record birth dates, death dates.
- Fill out a family group and pedigree sheet to keep information together.
- Start the tree with you. Add your parents, then their siblings and your cousins. Then work on your 4 grand parents and follow the same path.

# Pedigree Sheet

- A pedigree sheet is used for your direct line only, you, your parents, your grandparents and so on.
- This does not show uncles, aunts, cousins or siblings.
- This is how most people start a family tree. but then move on to a full tree
- The further back you go the more direct ancestors you will need to add to the tree.