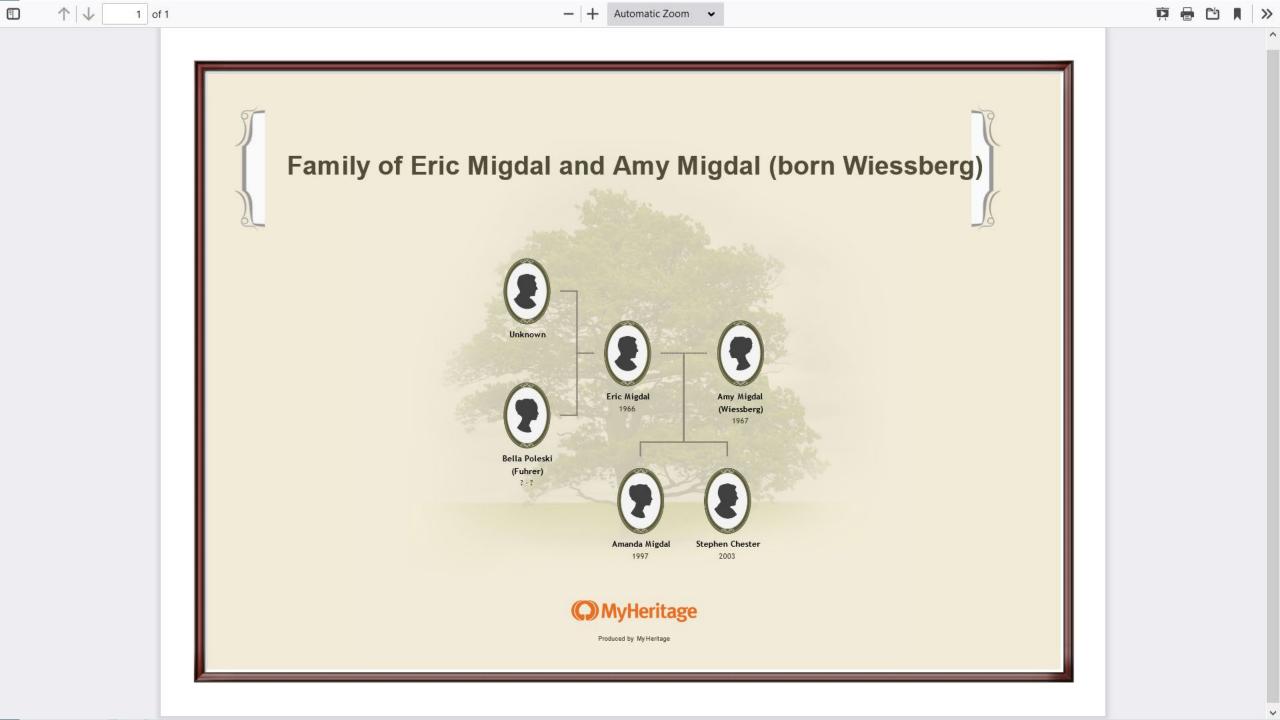

Abraham Fuhrer

Toby Fuhrer

Sophie Fuhrer

Irene Ida Fuhrer 1925–1991

Bella Fuhrer 1927-2003

♣ Add family

ThruLines uses Ancestry<sup>®</sup> trees to suggest that you may be related to 3 DNA matches through Joseph or Yosef Fuhrer.