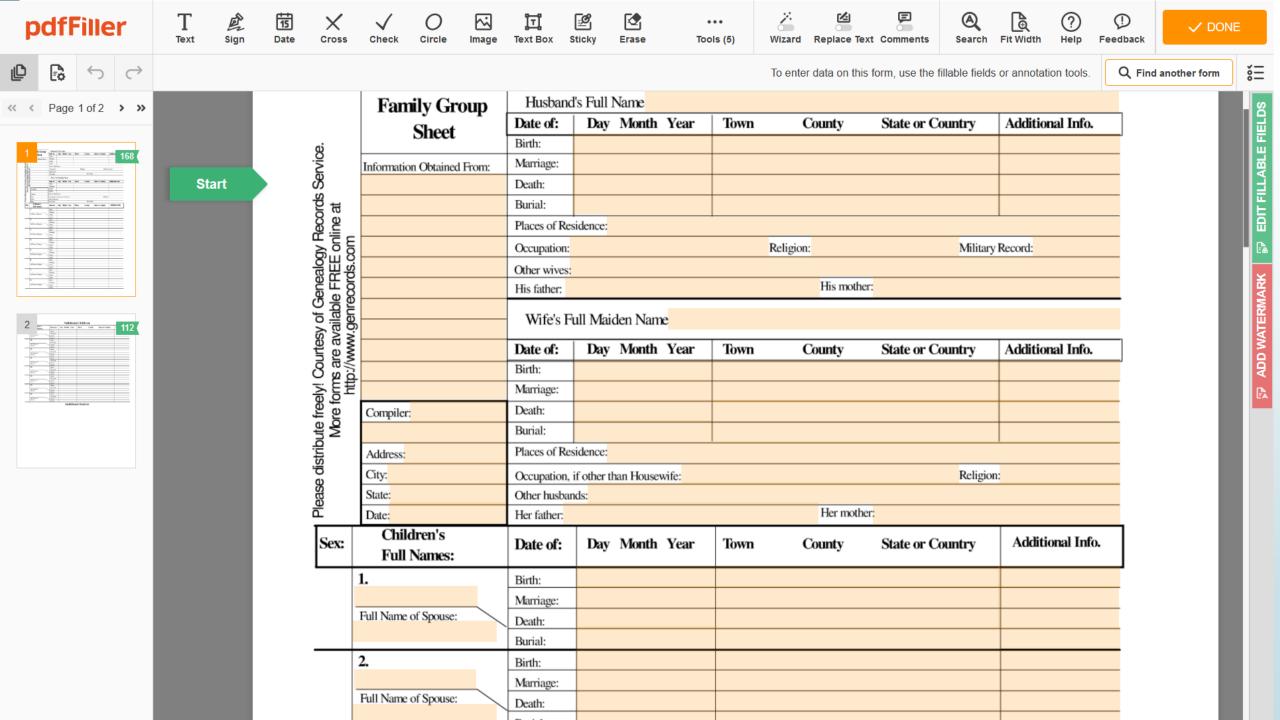

- A family group sheet helps you place information on to paper so you can refer to it as you build your tree.
- This sheet helps you keep track of one family at a time. Husband, wife and their children
  - It keeps your data in a simple format.
- My example on the next slide is readily available online and is a PDF file that you can fill in. They do have a free trial, but ultimately want you to pay for the products they offer.