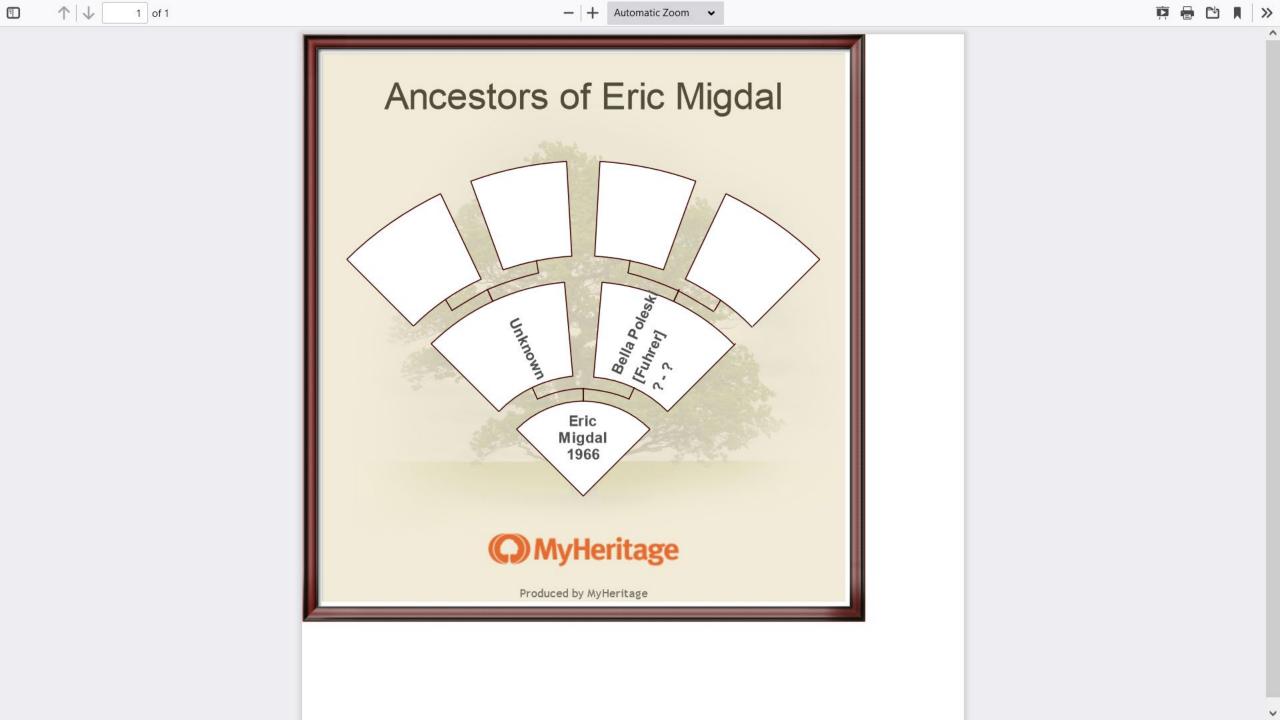

# Pedigree Sheet

- A pedigree sheet is used for your direct line only, you, your parents, your grandparents and so on.
- This does not show uncles, aunts, cousins or siblings.
- This is how most people start a family tree. but then move on to a full tree
- The further back you go the more direct ancestors you will need to add to the tree.

Abraham Fuhrer

Toby Fuhrer

Sophie Fuhrer

Irene Ida Fuhrer 1925–1991

Bella Fuhrer 1927-2003

♣ Add family

ThruLines uses Ancestry<sup>®</sup> trees to suggest that you may be related to 3 DNA matches through Joseph or Yosef Fuhrer.