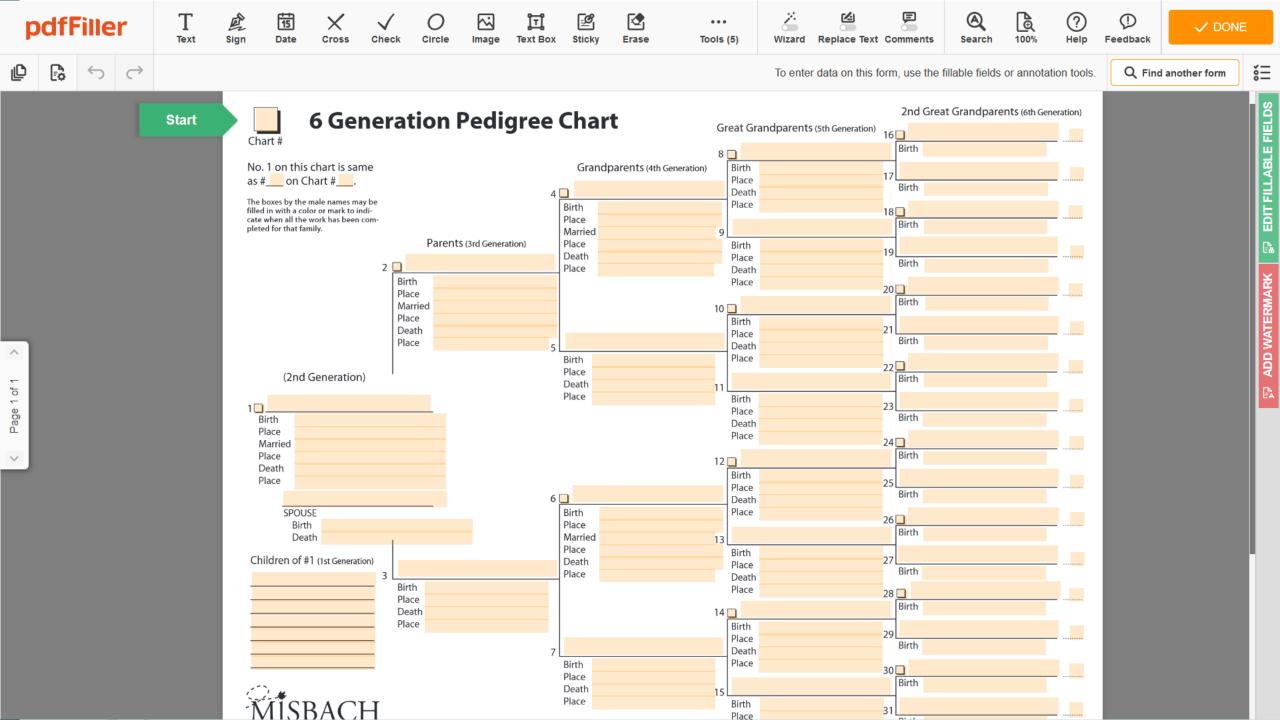

# Pedigree Sheet

- A pedigree sheet is used for your direct line only, you, your parents, your grandparents and so on.
- This does not show uncles, aunts, cousins or siblings.
- This is how most people start a family tree. but then move on to a full tree
- The further back you go the more direct ancestors you will need to add to the tree.