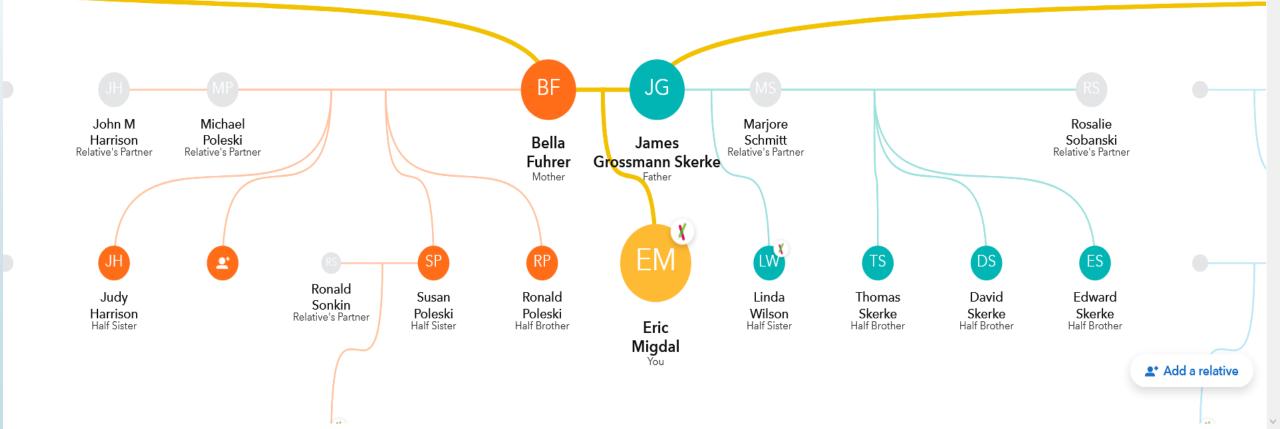

Abraham Fuhrer

Toby Fuhrer

Sophie Fuhrer

Irene Ida Fuhrer 1925–1991

Bella Fuhrer 1927-2003

♣ Add family

ThruLines uses Ancestry<sup>®</sup> trees to suggest that you may be related to 3 DNA matches through Joseph or Yosef Fuhrer.