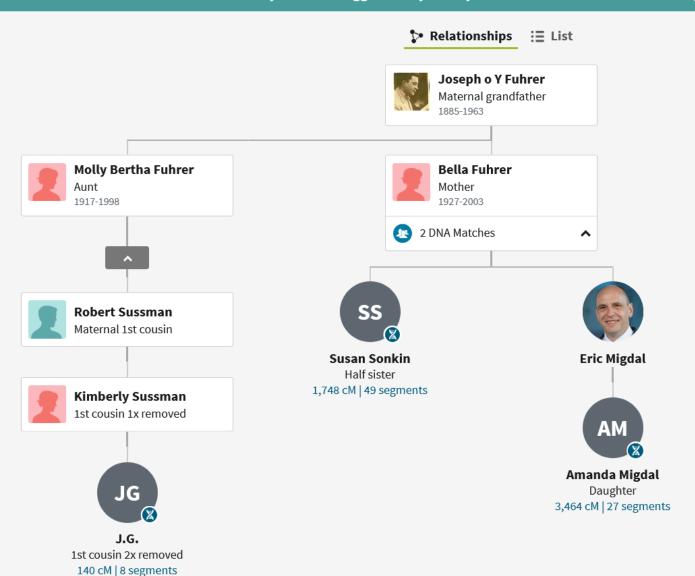

Abraham Fuhrer

Toby Fuhrer

Sophie Fuhrer

Irene Ida Fuhrer 1925–1991

Bella Fuhrer 1927-2003

♣ Add family

ThruLines uses Ancestry<sup>®</sup> trees to suggest that you may be related to 3 DNA matches through Joseph or Yosef Fuhrer.