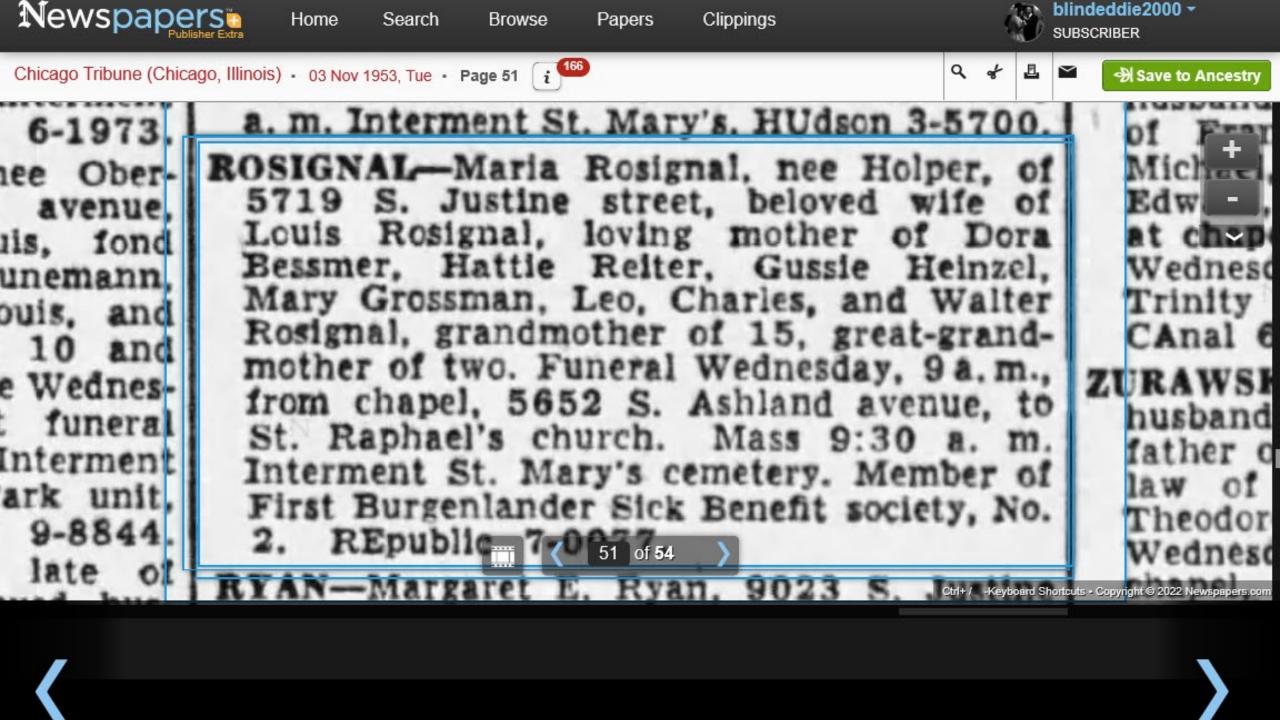

### Where To Find Documents

- FamilySearch® is a nonprofit organization and website offering genealogical records, education, and software. It is operated by The Church of Jesus Christ of Latter-day Saints and is closely connected with the church's Family History Department. Free, No subscription necessary
- Fóld3® features premier collections of original military records. These records include the stories, photos, and personal documents of the men and women who served in the military. Many of the records come from the U.S. National archives, The National Archives of the U.K. and other international records. Premium Membership is about \$80.00 per year
- Newspapers.com® is the largest online newspaper archive consisting of 617 million+ pages of historical newspapers from 19,600+ newspapers from around the United States and beyond. Newspapers provide a unique view of the past and can help us understand and connect with the people, events and attitudes of an earlier time. Cost is about \$19.99 per month