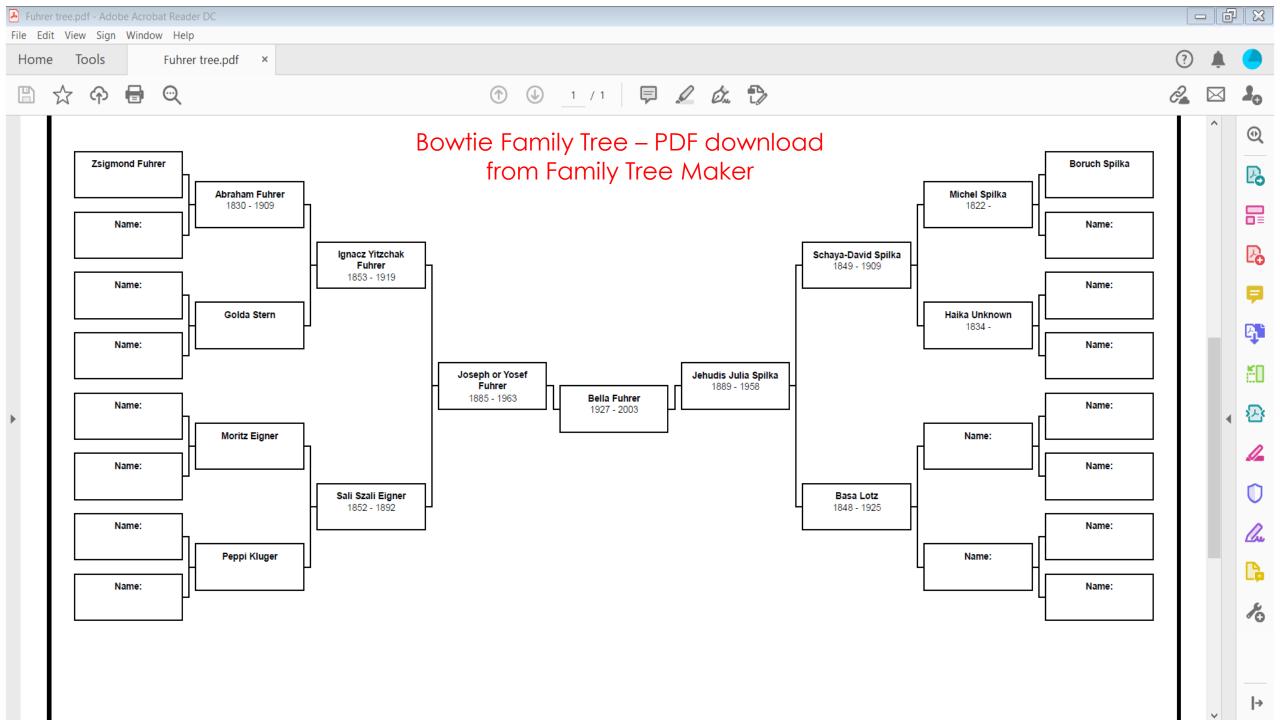

### **Joseph or Yosef Fuhrer**

**BIRTH** 20 JUN 1885 • Natafalva, Hungary **DEATH** 2 NOV 1963 • Chicago, Cook, Illinois, USA

Maturalization Decords

1917-1998

maternal grandfather + >

1 Source 1856-1991 Marriage 1911 U.S. City Directories, 15 Sep 1911 • Pocahontas, Tazewell, Virginia, USA 26 1822-1995 Jehudis Julia Spilka (1889-1958) U.S., Social Security **Applications and Claims Birth of Son Sam Saul David Fuhrer** (1913–1981) 1913 Index, 1936-2007 23 Jul 1913 • Tazewell, Virginia, USA 28 U.S., Social Security **Applications and Claims** Birth of Daughter Sylvia Fuhrer (1914–1945) 1914 Index, 1936-2007 1 May 1914 • Pocohantas, Virginia, USA 28 U.S., Social Security Residence 1916 **Applications and Claims** 1916 • St Louis, Missouri, USA 31 Index, 1936-2007 1 Source U.S., Social Security Birth of Daughter Molly Bertha Fuhrer (1917–1998) **Applications and Claims** 1917 Index, 1936-2007 12 Sep 1917 • St. Louis, MO 32 U.S., World War I Draft Arrival 1917 Registration Cards, 32 1917 1917-1918 1 Source U.S., World War II Draft **Death of Father Ignacz Yitzchak Fuhrer** (1853–1919) 1919 Registration Cards, 1942 7 Jan 1919 • Ungvar, Hungary 33 Virginia, Birth Records, Residence 1920 1912-2014, Delayed Birth 35 1920 • Six Mile, Franklin, Illinois, USA Records, 1854-1911 Relation to Head: Head; Residence Marital Status: Married Q Search on Ancestry

Abraham Fuhrer

Toby Fuhrer

Sophie Fuhrer

Irene Ida Fuhrer 1925–1991

Bella Fuhrer 1927-2003

♣ Add family

ThruLines uses Ancestry<sup>®</sup> trees to suggest that you may be related to 3 DNA matches through Joseph or Yosef Fuhrer.